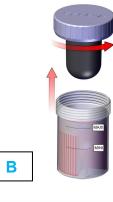

- Shut down the electric motor. (A)
- Operate the paddles on the steering wheel "up/down" several times until the gear change stops.
- Open the cover with the level compensator "the level compensator still fixed to the cover"(B)
- Adjust the oil level to the Max mark.
- Reconnect the electric motor. (C)
- Close the cover with level compensator. (D)