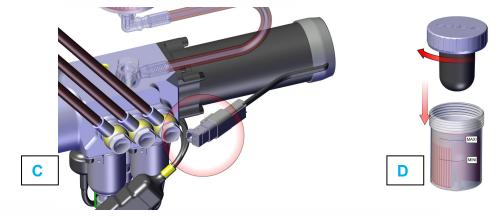

- Shut down the electric motor. (A)
- Operate the paddles on the steering wheel "up/down" several times until the gear change stops.
- Open the cover with the level compensator "the level compensator still fixed to the cover"(B)
- Adjust the oil level to the Max mark.
- Reconnect the electric motor. (C)
- Close the cover with level compensator. (D)