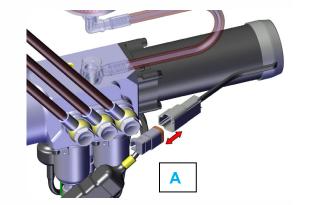

- Shut down the electric motor. (A)
- Operate the paddles on the steering wheel "up/down" several times until the gear change stops.
- Open the cover with the level compensator "the level compensator still fixed to the cover"(B)
- Adjust the oil level to the Max mark.
- Reconnect the electric motor. (C)
- Close the cover with level compensator. (D)