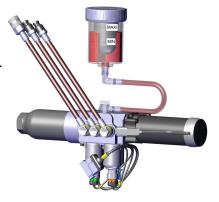

## 11. OIL FILLING PROCEDURE

The hydraulic paddle unit are supplied by SADEV ready to use. But in case of loss of oil, follow below the procedure to adjust the oil level in the tank.

21

Use only mineral oil for hydraulic system (DEXRON III, ATF 430), never brake oil. The tank must be fixed above the hydraulic unit.